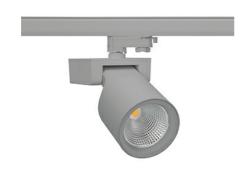

## Spotlight LED

Track mounted LED spotlight. Aluminium housing. Ceiling base installation possible. Available in white, black and grey. Any RAL palette colour available on enquiry. Reflector beams available: 15°, 20°, 30°, 45° and 60°. Maximum power is 30W