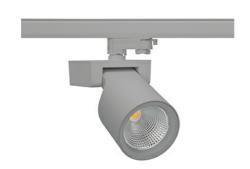

## Spotlight LED

Track mounted LED spotlight. Aluminium housing. Ceiling base installation possible. Available in white, black and grey. Any RAL palette colour available on enquiry. Reflector beams available: 15°, 20°, 30°, 45° and 60°. Maximum power is 30W