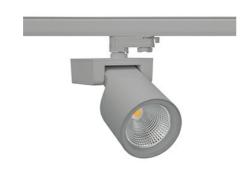

## Spotlight LED

Track mounted LED spotlight. Aluminium housing. Ceiling base installation possible. Available in white, black and grey. Any RAL palette colour available on enquiry. Reflector beams available: 15°, 20°, 30°, 45° and 60°. Maximum power is 30W

## SPOTLIGHT SNIPER F 927 31W 15° GREY | ON/OFF

Article number: N013-K0001-RF927-H5-S15-ZA03\_800-S3-###

| LED                  | COB       |
|----------------------|-----------|
| Light colour         | 2700 [K]  |
| CRI                  | 80        |
| Led chip flux        | 3555 [lm] |
| Luminous flux        | 2844 [lm] |
| System power         | 31 [W]    |
| Luminaire Efficiency | 92 [Im/W] |
| Beam angle           | 15°       |
| Controller           | ON/OFF    |
| MacAdam              | 3 SDCM    |