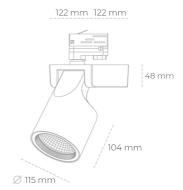

## LUMINAIRE

Weight 1,47 [kg]

Protection rating IP, IK, class IP 20, IK 3,

Luminaire colour GREY

Cover Glass

Operating voltage 220-240V 50-60Hz

Note: All data are typical values. Tolerance of measurements +/-10% System features may change with product improvements due to technical advances.

## Spotlight LED

Track mounted LED spotlight. Aluminium housing. Ceiling base installation possible. Available in white, black and grey. Any RAL palette colour available on enquiry. Reflector beams available: 15°, 20°, 30°, 45° and 60°. Maximum power is 30W