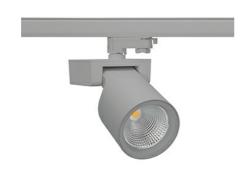

## SPOTLIGHT SNIPER F 850 21W 45° GREY | ON/OFF

Article number: N013-K0001-RF850-H5-S45-ZA02\_550-S3-###

| LED                  | COB        |
|----------------------|------------|
| Light colour         | 5000 [K]   |
| CRI                  | 80         |
| Led chip flux        | 3185 [lm]  |
| Luminous flux        | 2548 [lm]  |
| System power         | 21 [W]     |
| Luminaire Efficiency | 121 [lm/W] |
| Beam angle           | 45°        |
| Controller           | ON/OFF     |
| MacAdam              | 3 SDCM     |

## Spotlight LED

Track mounted LED spotlight. Aluminium housing. Ceiling base installation possible. Available in white, black and grey. Any RAL palette colour available on enquiry. Reflector beams available: 15°, 20°, 30°, 45° and 60°. Maximum power is 30W

## LUMINAIRE

Weight 1,47 [kg]

Protection rating IP , IK , class IP 20, IK 3,

Luminaire colour GREY

Cover Glass

Operating voltage 220-240V 50-60Hz

Note: All data are typical values. Tolerance of measurements +/-10% System features may change with product improvements due to technical advances.