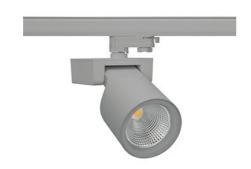

## Spotlight LED

Track mounted LED spotlight. Aluminium housing. Ceiling base installation possible. Available in white, black and grey. Any RAL palette colour available on enquiry. Reflector beams available: 15°, 20°, 30°, 45° and 60°. Maximum power is 30W

## SPOTLIGHT SNIPER F 850 19W 45° GREY | ON/OFF

Article number: N013-K0001-RF850-H5-S45-ZA01\_500-S3-###

| LED                  | COB        |
|----------------------|------------|
| Light colour         | 5000 [K]   |
| CRI                  | 80         |
| Led chip flux        | 2895 [lm]  |
| Luminous flux        | 2316 [lm]  |
| System power         | 19 [W]     |
| Luminaire Efficiency | 122 [lm/W] |
| Beam angle           | 45°        |
| Controller           | ON/OFF     |
| MacAdam              | 3 SDCM     |