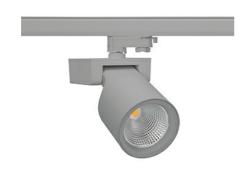

## SPOTLIGHT SNIPER F 850 31W 30° GREY | ON/OFF

Article number: N013-K0001-RF850-H5-S30-ZA03\_800-S3-###

| LED                  | COB        |
|----------------------|------------|
| Light colour         | 5000 [K]   |
| CRI                  | 80         |
| Led chip flux        | 4633 [lm]  |
| Luminous flux        | 3706 [lm]  |
| System power         | 31 [W]     |
| Luminaire Efficiency | 120 [lm/W] |
| Beam angle           | 30°        |
| Controller           | ON/OFF     |
| MacAdam              | 3 SDCM     |

## Spotlight LED

Track mounted LED spotlight. Aluminium housing. Ceiling base installation possible. Available in white, black and grey. Any RAL palette colour available on enquiry. Reflector beams available: 15°, 20°, 30°, 45° and 60°. Maximum power is 30W

## LUMINAIRE

Weight 1,47 [kg]

Protection rating IP , IK , class IP 20, IK 3,

Luminaire colour GREY

Cover Glass

Operating voltage 220-240V 50-60Hz

Note: All data are typical values. Tolerance of measurements +/-10% System features may change with product improvements due to technical advances.