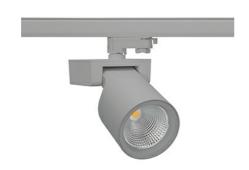

## Spotlight LED

Track mounted LED spotlight. Aluminium housing. Ceiling base installation possible. Available in white, black and grey. Any RAL palette colour available on enquiry. Reflector beams available: 15°, 20°, 30°, 45° and 60°. Maximum power is 30W