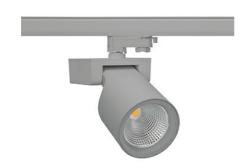

## Spotlight LED

Track mounted LED spotlight. Aluminium housing. Ceiling base installation possible. Available in white, black and grey. Any RAL palette colour available on enquiry. Reflector beams available: 15°, 20°, 30°, 45° and 60°. Maximum power is 30W

## SPOTLIGHT SNIPER F 850 27W 20° GREY | ON/OFF

Article number: N013-K0001-RF850-H5-S20-ZA02\_700-S3-###

| LED                  | COB        |
|----------------------|------------|
| Light colour         | 5000 [K]   |
| CRI                  | 80         |
| Led chip flux        | 4053 [lm]  |
| Luminous flux        | 3242 [lm]  |
| System power         | 27 [W]     |
| Luminaire Efficiency | 120 [lm/W] |
| Beam angle           | 20°        |
| Controller           | ON/OFF     |
| MacAdam              | 3 SDCM     |