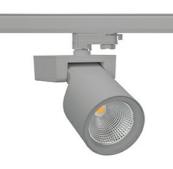

# SPOTLIGHT SNIPER F 850 25W 20° GREY | ON/OFF

Article number: N013-K0001-RF850-H5-S20-ZA02\_650-S3-###

| LED                  | COB        |
|----------------------|------------|
| Light colour         | 5000 [K]   |
| CRI                  | 80         |
| Led chip flux        | 3764 [lm]  |
| Luminous flux        | 3011 [lm]  |
| System power         | 25 [W]     |
| Luminaire Efficiency | 120 [lm/W] |
| Beam angle           | 20°        |
| Controller           | ON/OFF     |
| MacAdam              | 3 SDCM     |
| UMINAIRE             |            |
| Weight               | 1,47 [kg]  |

### Spotlight LED

Track mounted LED spotlight. Aluminium housing. Ceiling base installation possible. Available in white, black and grey. Any RAL palette colour available on enquiry. Reflector beams available: 15°, 20°, 30°, 45° and 60°. Maximum power is 30W