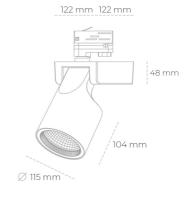

# L

| 1,47 [kg]        |
|------------------|
| IP 20, IK 3,     |
| GREY             |
| Glass            |
| 220-240V 50-60Hz |
|                  |