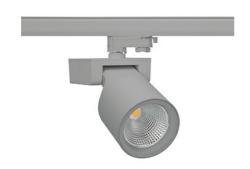

## SPOTLIGHT SNIPER F 850 27W 15° GREY | ON/OFF

Article number: N013-K0001-RF850-H5-S15-ZA02\_700-S3-###

| LED                  | COB        |
|----------------------|------------|
| Light colour         | 5000 [K]   |
| CRI                  | 80         |
| Led chip flux        | 4053 [lm]  |
| Luminous flux        | 3242 [lm]  |
| System power         | 27 [W]     |
| Luminaire Efficiency | 120 [lm/W] |
| Beam angle           | 15°        |
| Controller           | ON/OFF     |
| MacAdam              | 3 SDCM     |

## Spotlight LED

Track mounted LED spotlight. Aluminium housing. Ceiling base installation possible. Available in white, black and grey. Any RAL palette colour available on enquiry. Reflector beams available: 15°, 20°, 30°, 45° and 60°. Maximum power is 30W