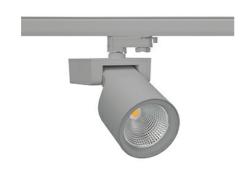

## SPOTLIGHT SNIPER F 850 21W 15° GREY | ON/OFF

Article number: N013-K0001-RF850-H5-S15-ZA02\_550-S3-###

| LED                  | COB        |
|----------------------|------------|
| Light colour         | 5000 [K]   |
| CRI                  | 80         |
| Led chip flux        | 3185 [lm]  |
| Luminous flux        | 2548 [lm]  |
| System power         | 21 [W]     |
| Luminaire Efficiency | 121 [lm/W] |
| Beam angle           | 15°        |
| Controller           | ON/OFF     |
| MacAdam              | 3 SDCM     |

## Spotlight LED

Track mounted LED spotlight. Aluminium housing. Ceiling base installation possible. Available in white, black and grey. Any RAL palette colour available on enquiry. Reflector beams available: 15°, 20°, 30°, 45° and 60°. Maximum power is 30W

## LUMINAIRE

Weight 1,47 [kg]

Protection rating IP , IK , class IP 20, IK 3,

Luminaire colour GREY

Cover Glass

Operating voltage 220-240V 50-60Hz

Note: All data are typical values. Tolerance of measurements +/-10% System features may change with product improvements due to technical advances.