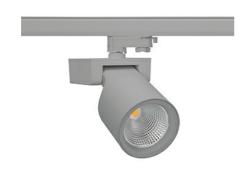

## Spotlight LED

Track mounted LED spotlight. Aluminium housing. Ceiling base installation possible. Available in white, black and grey. Any RAL palette colour available on enquiry. Reflector beams available: 15°, 20°, 30°, 45° and 60°. Maximum power is 30W

## SPOTLIGHT SNIPER F 850 14W 15° GREY | ON/OFF

Article number: N013-K0001-RF850-H5-S15-ZA01\_350-S3-###

| LED                  | COB        |
|----------------------|------------|
| Light colour         | 5000 [K]   |
| CRI                  | 80         |
| Led chip flux        | 2027 [lm]  |
| Luminous flux        | 1621 [lm]  |
| System power         | 14 [W]     |
| Luminaire Efficiency | 116 [lm/W] |
| Beam angle           | 15°        |
| Controller           | ON/OFF     |
| MacAdam              | 3 SDCM     |