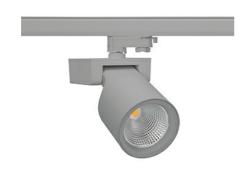

## Spotlight LED

Track mounted LED spotlight. Aluminium housing. Ceiling base installation possible. Available in white, black and grey. Any RAL palette colour available on enquiry. Reflector beams available: 15°, 20°, 30°, 45° and 60°. Maximum power is 30W

## SPOTLIGHT SNIPER F 835 21W 45° GREY | ON/OFF

Article number: N013-K0001-RF835-H5-S45-ZA02\_550-S3-###

| LED                  | COB        |
|----------------------|------------|
| Light colour         | 3500 [K]   |
| CRI                  | 80         |
| Led chip flux        | 3061 [lm]  |
| Luminous flux        | 2448 [lm]  |
| System power         | 21 [W]     |
| Luminaire Efficiency | 117 [lm/W] |
| Beam angle           | 45°        |
| Controller           | ON/OFF     |
| MacAdam              | 3 SDCM     |