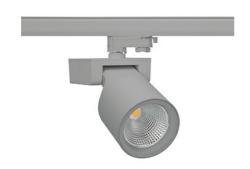

## SPOTLIGHT SNIPER F 835 10W 45° GREY | ON/OFF

Article number: N013-K0001-RF835-H5-S45-ZA01\_250-S3-###

| LED                  | COB        |
|----------------------|------------|
| Light colour         | 3500 [K]   |
| CRI                  | 80         |
| Led chip flux        | 1391 [lm]  |
| Luminous flux        | 1112 [lm]  |
| System power         | 10 [W]     |
| Luminaire Efficiency | 111 [lm/W] |
| Beam angle           | 45°        |
| Controller           | ON/OFF     |
| MacAdam              | 3 SDCM     |

## Spotlight LED

Track mounted LED spotlight. Aluminium housing. Ceiling base installation possible. Available in white, black and grey. Any RAL palette colour available on enquiry. Reflector beams available: 15°, 20°, 30°, 45° and 60°. Maximum power is 30W

## LUMINAIRE

Weight 1,47 [kg]

Protection rating IP , IK , class IP 20, IK 3,

Luminaire colour GREY

Cover Glass

Operating voltage 220-240V 50-60Hz

Note: All data are typical values. Tolerance of measurements +/-10% System features may change with product improvements due to technical advances.