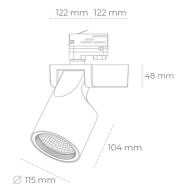

## Spotlight LED

Track mounted LED spotlight. Aluminium housing. Ceiling base installation possible. Available in white, black and grey. Any RAL palette colour available on enquiry. Reflector beams available: 15°, 20°, 30°, 45° and 60°. Maximum power is 30W

## LUMINAIRE

Weight 1,47 [kg]

Protection rating IP , IK , class IP 20, IK 3,

Luminaire colour GREY

Cover Glass

Operating voltage 220-240V 50-60Hz

Note: All data are typical values. Tolerance of measurements +/-10% System features may change with product improvements due to technical advances.