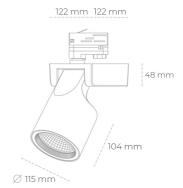

## LUMINAIRE

Weight 1,47 [kg]

Protection rating IP , IK , class IP 20, IK 3,

Luminaire colour GREY

Cover Glass

Operating voltage 220-240V 50-60Hz

Note: All data are typical values. Tolerance of measurements +/-10% System features may change with product improvements due to technical advances.