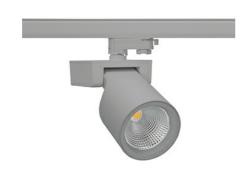

## Spotlight LED

Track mounted LED spotlight. Aluminium housing. Ceiling base installation possible. Available in white, black and grey. Any RAL palette colour available on enquiry. Reflector beams available: 15°, 20°, 30°, 45° and 60°. Maximum power is 30W

## SPOTLIGHT SNIPER F 835 23W 20° GREY | ON/OFF

Article number: N013-K0001-RF835-H5-S20-ZA02\_600-S3-###

| LED                  | COB        |
|----------------------|------------|
| Light colour         | 3500 [K]   |
| CRI                  | 80         |
| Led chip flux        | 3340 [lm]  |
| Luminous flux        | 2672 [lm]  |
| System power         | 23 [W]     |
| Luminaire Efficiency | 116 [lm/W] |
| Beam angle           | 20°        |
| Controller           | ON/OFF     |
| MacAdam              | 3 SDCM     |