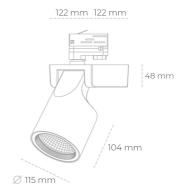

## LUMINAIRE

Weight 1,47 [kg]

Protection rating IP , IK , class IP 20, IK 3,

Luminaire colour GREY

Cover Glass

Operating voltage 220-240V 50-60Hz

Note: All data are typical values. Tolerance of measurements +/-10% System features may change with product improvements due to technical advances.