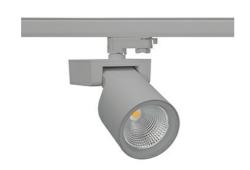

## Spotlight LED

Track mounted LED spotlight. Aluminium housing. Ceiling base installation possible. Available in white, black and grey. Any RAL palette colour available on enquiry. Reflector beams available: 15°, 20°, 30°, 45° and 60°. Maximum power is 30W

## SPOTLIGHT SNIPER F 835 21W 20° GREY | ON/OFF

Article number: N013-K0001-RF835-H5-S20-ZA02\_550-S3-###

| LED                  | COB        |
|----------------------|------------|
| Light colour         | 3500 [K]   |
| CRI                  | 80         |
| Led chip flux        | 3061 [lm]  |
| Luminous flux        | 2448 [lm]  |
| System power         | 21 [W]     |
| Luminaire Efficiency | 117 [lm/W] |
| Beam angle           | 20°        |
| Controller           | ON/OFF     |
| MacAdam              | 3 SDCM     |