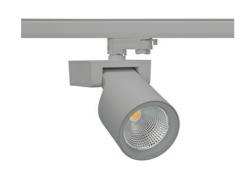

## Spotlight LED

Track mounted LED spotlight. Aluminium housing. Ceiling base installation possible. Available in white, black and grey. Any RAL palette colour available on enquiry. Reflector beams available: 15°, 20°, 30°, 45° and 60°. Maximum power is 30W

## SPOTLIGHT SNIPER F 827 27W 20° GREY | ON/OFF

Article number: N013-K0001-RF827-H5-S20-ZA02\_700-S3-###

| LED                  | COB        |
|----------------------|------------|
| Light colour         | 2700 [K]   |
| CRI                  | 80         |
| Led chip flux        | 3772 [lm]  |
| Luminous flux        | 3017 [lm]  |
| System power         | 27 [W]     |
| Luminaire Efficiency | 112 [lm/W] |
| Beam angle           | 20°        |
| Controller           | ON/OFF     |
| MacAdam              | 3 SDCM     |