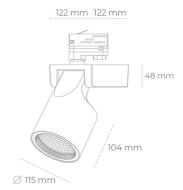

## LUMINAIRE

Weight 1,47 [kg]

Protection rating IP , IK , class IP 20, IK 3,

Luminaire colour GREY

Cover Glass

Operating voltage 220-240V 50-60Hz

Note: All data are typical values. Tolerance of measurements +/-10% System features may change with product improvements due to technical advances.

## Spotlight LED

Track mounted LED spotlight. Aluminium housing. Ceiling base installation possible. Available in white, black and grey. Any RAL palette colour available on enquiry. Reflector beams available: 15°, 20°, 30°, 45° and 60°. Maximum power is 30W