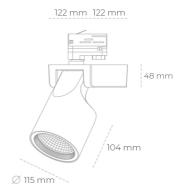

## Spotlight LED

Track mounted LED spotlight. Aluminium housing. Ceiling base installation possible. Available in white, black and grey. Any RAL palette colour available on enquiry. Reflector beams available: 15°, 20°, 30°, 45° and 60°. Maximum power is 30W

## LUMINAIRE

Weight 1,47 [kg]

Protection rating IP , IK , class IP 20, IK 3,

Luminaire colour GREY

Cover Glass

Operating voltage 220-240V 50-60Hz

Note: All data are typical values. Tolerance of measurements +/-10% System features may change with product improvements due to technical advances.