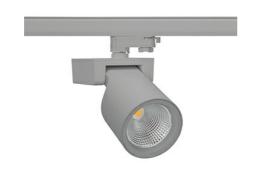

## SPOTLIGHT SNIPER F 827 25W 15° GREY | ON/OFF

Article number: N013-K0001-RF827-H5-S15-ZA02\_650-S3-###

COB Light colour 2700 [K] | CRI Led chip flux 3502 [lm] Luminous flux 2801 [lm] System power 25 [W] Luminaire Efficiency 112 [lm/W] Beam angle 15° Controller ON/OFF MacAdam 3 SDCM

## Spotlight LED

Track mounted LED spotlight. Aluminium housing. Ceiling base installation possible. Available in white, black and grey. Any RAL palette colour available on enquiry. Reflector beams available: 15°, 20°, 30°, 45° and 60°. Maximum power is 30W