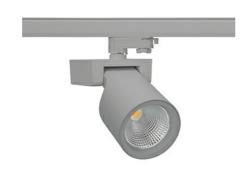

## SPOTLIGHT SNIPER F 940 21W 60° GREY PREMIUM WHITE ON/OFF

Article number: N013-K0001-PW940-HA-S60-ZA02\_550-S3-###

LED COB

Light colour 4000 [K] PREMIUM WHITE

CRI

90

 Led chip flux
 2912 [lm]

 Luminous flux
 2329 [lm]

## LUMINAIRE

Weight 1,47 [kg]
Protection rating IP , IK , class IP 20, IK 3,
Luminaire colour GREY
Cover Glass
Operating voltage 220-240V 50-60Hz

## Spotlight LED

Track mounted LED spotlight. Aluminium housing. Ceiling base installation possible. Available in white, black and grey. Any RAL palette colour available on enquiry. Reflector beams available: 15°, 20°, 30°, 45° and 60°. Maximum power is 30W