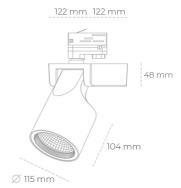

## LUMINAIRE

Weight 1,47 [kg]
Protection rating IP , IK , class IP 20, IK 3,
Luminaire colour GREY
Cover Glass
Operating voltage 220-240V 50-60Hz

## Spotlight LED

Track mounted LED spotlight. Aluminium housing. Ceiling base installation possible. Available in white, black and grey. Any RAL palette colour available on enquiry. Reflector beams available: 15°, 20°, 30°, 45° and 60°. Maximum power is 30W