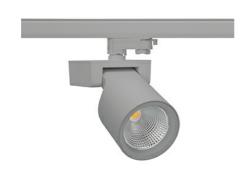

## Spotlight LED

Track mounted LED spotlight. Aluminium housing. Ceiling base installation possible. Available in white, black and grey. Any RAL palette colour available on enquiry. Reflector beams available: 15°, 20°, 30°, 45° and 60°. Maximum power is 30W