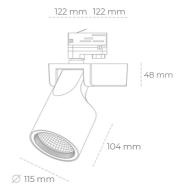

## **LUMINAIRE**

Weight 1,47 [kg]

Protection rating IP , IK , class IP 20, IK 3,

Luminaire colour GREY

Cover Glass

Operating voltage 220-240V 50-60Hz

## Spotlight LED

Track mounted LED spotlight. Aluminium housing. Ceiling base installation possible. Available in white, black and grey. Any RAL palette colour available on enquiry. Reflector beams available: 15°, 20°, 30°, 45° and 60°. Maximum power is 30W