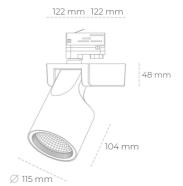

## **LUMINAIRE**

Weight 1,47 [kg]
Protection rating IP , IK , class IP 20, IK 3,
Luminaire colour GREY
Cover Glass
Operating voltage 220-240V 50-60Hz

## Spotlight LED

Track mounted LED spotlight. Aluminium housing. Ceiling base installation possible. Available in white, black and grey. Any RAL palette colour available on enquiry. Reflector beams available: 15°, 20°, 30°, 45° and 60°. Maximum power is 30W