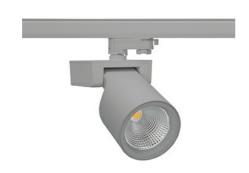

## Spotlight LED

Track mounted LED spotlight. Aluminium housing. Ceiling base installation possible. Available in white, black and grey. Any RAL palette colour available on enquiry. Reflector beams available: 15°, 20°, 30°, 45° and 60°. Maximum power is 30W