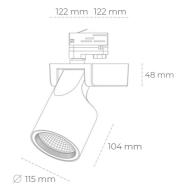

Weight 1,47 [kg]
Protection rating IP , IK , class IP 20, IK 3,
Luminaire colour GREY
Cover Glass
Operating voltage 220-240V 50-60Hz

## Spotlight LED

Track mounted LED spotlight. Aluminium housing. Ceiling base installation possible. Available in white, black and grey. Any RAL palette colour available on enquiry. Reflector beams available: 15°, 20°, 30°, 45° and 60°. Maximum power is 30W