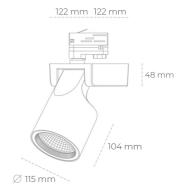

## LUMINAIRE

Weight 1,47 [kg]
Protection rating IP , IK , class IP 20, IK 3,
Luminaire colour GREY
Cover Glass
Operating voltage 220-240V 50-60Hz