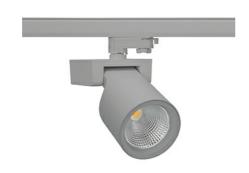

## Spotlight LED

Track mounted LED spotlight. Aluminium housing. Ceiling base installation possible. Available in white, black and grey. Any RAL palette colour available on enquiry. Reflector beams available: 15°, 20°, 30°, 45° and 60°. Maximum power is 30W