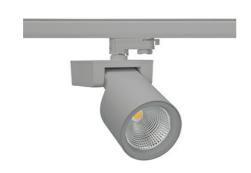

## **Spotlight LED**

Track mounted LED spotlight. Aluminium housing. Ceiling base installation possible. Available in white, black and grey. Any RAL palette colour available on enquiry. Reflector beams available: 15°, 20°, 30°, 45° and 60°. Maximum