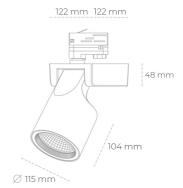

### **LUMINAIRE**

Weight 1,47 [kg] Protection rating IP, IK, class IP 20, IK 3, GREY Luminaire colour Cover Operating voltage 220-240V 50-60Hz