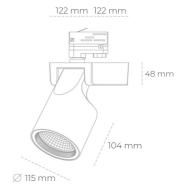

## **LUMINAIRE**

Weight 1,47 [kg] Protection rating IP, IK, class IP 20, IK 3, GREY Luminaire colour Cover Operating voltage 220-240V 50-60Hz

## **Spotlight LED**

Track mounted LED spotlight. Aluminium housing. Ceiling base installation possible. Available in white, black and grey. Any RAL palette colour available on enquiry. Reflector beams available: 15°, 20°, 30°, 45° and 60°. Maximum