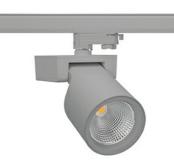

## SPOTLIGHT SNIPER F 930 21W 60° GREY PREMIUM COLOR ON/OFF

Article number: N013-K0001-PC930-HA-S60-ZA02\_550-S3-###

| LED                  | COB                       |
|----------------------|---------------------------|
| Light colour         | 3000 [K] PREMIUM<br>COLOR |
| CRI                  | 90                        |
| Led chip flux        |                           |
| Luminous flux        | 2396 [lm]                 |
| System power         | 1916 [lm]                 |
|                      | 21 [W]                    |
| Luminaire Efficiency | 91 [lm/W]                 |
| Beam angle           |                           |
| Controller           | 60°                       |
| MacAdam              | ON/OFF                    |
| Mac/ (dam            | 3 SDCM                    |
|                      |                           |
| UMINAIRE             |                           |
|                      |                           |

## Spotlight LED

Track mounted LED spotlight. Aluminium housing. Ceiling base installation possible. Available in white, black and grey. Any RAL palette colour available on enquiry. Reflector beams available: 15°, 20°, 30°, 45° and 60°. Maximum power is 30W