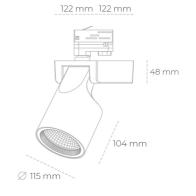

## Spotlight LED

Track mounted LED spotlight. Aluminium housing. Ceiling base installation possible. Available in white, black and grey. Any RAL palette colour available on enquiry. Reflector beams available: 15°, 20°, 30°, 45° and 60°. Maximum power is 30W

## LU

| Weight                            | 1,47 [kg]        |
|-----------------------------------|------------------|
| Protection rating IP , IK , class | IP 20, IK 3,     |
| Luminaire colour                  | GREY             |
| Cover                             | Glass            |
| Operating voltage                 | 220-240V 50-60Hz |