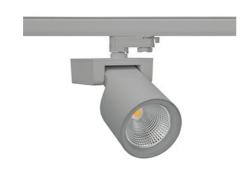

## **Spotlight LED**

Track mounted LED spotlight. Aluminium housing. Ceiling base installation possible. Available in white, black and grey. Any RAL palette colour available on enquiry. Reflector beams available: 15°, 20°, 30°, 45° and 60°. Maximum