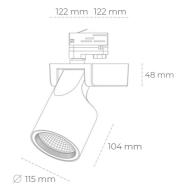

## **LUMINAIRE**

Weight 1,47 [kg] Protection rating IP, IK, class IP 20, IK 3, GREY Luminaire colour Cover Operating voltage 220-240V 50-60Hz

## **Spotlight LED**

Track mounted LED spotlight. Aluminium housing. Ceiling base installation possible. Available in white, black and grey. Any RAL palette colour available on enquiry. Reflector beams available: 15°, 20°, 30°, 45° and 60°. Maximum