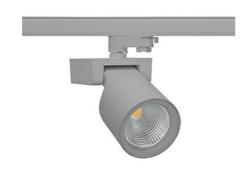

## **Spotlight LED**

Track mounted LED spotlight. Aluminium housing. Ceiling base installation possible. Available in white, black and grey. Any RAL palette colour available on enquiry. Reflector beams available: 15°, 20°, 30°, 45° and 60°. Maximum