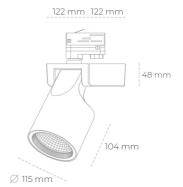

**LUMINAIRE** 

Weight 1,47 [kg] Protection rating IP, IK, class IP 20, IK 3, GREY Luminaire colour Cover Operating voltage 220-240V 50-60Hz

## **Spotlight LED**

Track mounted LED spotlight. Aluminium housing. Ceiling base installation possible. Available in white, black and grey. Any RAL palette colour available on enquiry. Reflector beams available: 15°, 20°, 30°, 45° and 60°. Maximum