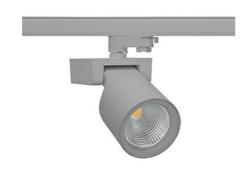

## SPOTLIGHT SNIPER F 930 31W 20° GREY PREMIUM COLOR ON/OFF

Article number: N013-K0001-PC930-HA-S20-ZA03\_800-S3-###

3 SDCM

COB

3000 [K] PREMIUM COLOR Light colour

CRI

90 Led chip flux 3317 [lm] Luminous flux 2653 [lm] System power 31 [W] Luminaire Efficiency 86 [lm/W] Beam angle 20° Controller ON/OFF MacAdam

## **Spotlight LED**

Track mounted LED spotlight. Aluminium housing. Ceiling base installation possible. Available in white, black and grey. Any RAL palette colour available on enquiry. Reflector beams available: 15°, 20°, 30°, 45° and 60°. Maximum