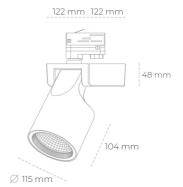

## **LUMINAIRE**

Weight 1,47 [kg] Protection rating IP, IK, class IP 20, IK 3, GREY Luminaire colour Cover Operating voltage 220-240V 50-60Hz

## **Spotlight LED**

Track mounted LED spotlight. Aluminium housing. Ceiling base installation possible. Available in white, black and grey. Any RAL palette colour available on enquiry. Reflector beams available: 15°, 20°, 30°, 45° and 60°. Maximum