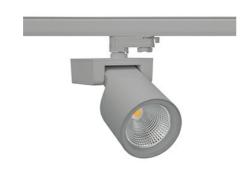

## SPOTLIGHT SNIPER F 930 21W 20° GREY PREMIUM COLOR ON/OFF

Article number: N013-K0001-PC930-HA-S20-ZA02\_550-S3-###

COB

3000 [K] PREMIUM COLOR Light colour

CRI

90 Led chip flux 2396 [lm] Luminous flux 1916 [lm] System power 21 [W] Luminaire Efficiency 91 [lm/W] Beam angle 20° Controller

## **Spotlight LED**

Track mounted LED spotlight. Aluminium housing. Ceiling base installation possible. Available in white, black and grey. Any RAL palette colour available on enquiry. Reflector beams available: 15°, 20°, 30°, 45° and 60°. Maximum