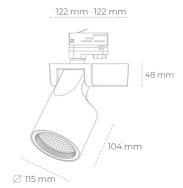

## **LUMINAIRE**

Weight 1,47 [kg] Protection rating IP, IK, class IP 20, IK 3, GREY Luminaire colour Cover Operating voltage 220-240V 50-60Hz

## **Spotlight LED**

Track mounted LED spotlight. Aluminium housing. Ceiling base installation possible. Available in white, black and grey. Any RAL palette colour available on enquiry. Reflector beams available: 15°, 20°, 30°, 45° and 60°. Maximum