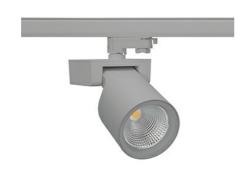

## **Spotlight LED**

Track mounted LED spotlight. Aluminium housing. Ceiling base installation possible. Available in white, black and grey. Any RAL palette colour available on enquiry. Reflector beams available: 15°, 20°, 30°, 45° and 60°. Maximum