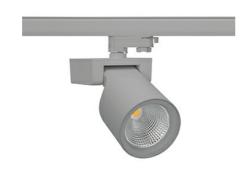

## Spotlight LED

Track mounted LED spotlight. Aluminium housing. Ceiling base installation possible. Available in white, black and grey. Any RAL palette colour available on enquiry. Reflector beams available: 15°, 20°, 30°, 45° and 60°. Maximum