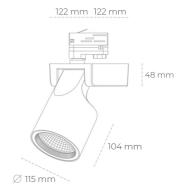

## **LUMINAIRE**

Weight 1,47 [kg] Protection rating IP, IK, class IP 20, IK 3, GREY Luminaire colour Cover Operating voltage 220-240V 50-60Hz

## Spotlight LED

Track mounted LED spotlight. Aluminium housing. Ceiling base installation possible. Available in white, black and grey. Any RAL palette colour available on enquiry. Reflector beams available: 15°, 20°, 30°, 45° and 60°. Maximum