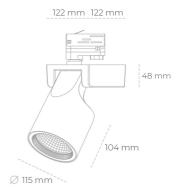

## **LUMINAIRE**

Weight 1,47 [kg] Protection rating IP, IK, class IP 20, IK 3, GREY Luminaire colour Cover Operating voltage 220-240V 50-60Hz

## **Spotlight LED**

Track mounted LED spotlight. Aluminium housing. Ceiling base installation possible. Available in white, black and grey. Any RAL palette colour available on enquiry. Reflector beams available: 15°, 20°, 30°, 45° and 60°. Maximum