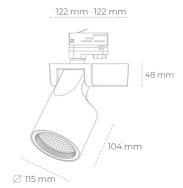

## **Spotlight LED**

Track mounted LED spotlight. Aluminium housing. Ceiling base installation possible. Available in white, black and grey. Any RAL palette colour available on enquiry. Reflector beams available: 15°, 20°, 30°, 45° and 60°. Maximum