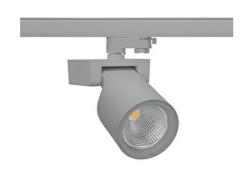

## **Spotlight LED**

Track mounted LED spotlight. Aluminium housing. Ceiling base installation possible. Available in white, black and grey. Any RAL palette colour available on enquiry. Reflector beams available: 15°, 20°, 30°, 45° and 60°. Maximum