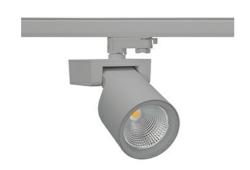

## Spotlight LED

Track mounted LED spotlight. Aluminium housing. Ceiling base installation possible. Available in white, black and grey. Any RAL palette colour available on enquiry. Reflector beams available: 15°, 20°, 30°, 45° and 60°. Maximum power is 30W