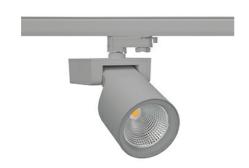

## Spotlight LED

Track mounted LED spotlight. Aluminium housing. Ceiling base installation possible. Available in white, black and grey. Any RAL palette colour available on enquiry. Reflector beams available: 15°, 20°, 30°, 45° and 60°. Maximum power is 30W

## SPOTLIGHT SNIPER F 930 31W 20° GREY CRI97 ON/OFF

Article number: N013-K0001-HI930-H5-S20-ZA03\_800-S3-###

| LED                  | COB            |
|----------------------|----------------|
| Light colour         | 3000 [K] CRI97 |
| CRI                  | 90             |
| Led chip flux        | 3368 [lm]      |
| Luminous flux        | 2694 [lm]      |
| System power         | 31 [W]         |
| Luminaire Efficiency | 87 [lm/W]      |
| Beam angle           | 20°            |
| Controller           | ON/OFF         |
| MacAdam              | 3 SDCM         |