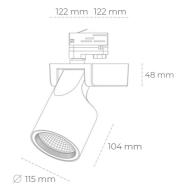

## LUMINAIRE

Weight 1,47 [kg]

Protection rating IP , IK , class IP 20, IK 3,

Luminaire colour GREY

Cover Glass

Operating voltage 220-240V 50-60Hz

Note: All data are typical values. Tolerance of measurements +/-10% System features may change with product improvements due to technical advances.

## Spotlight LED

Track mounted LED spotlight. Aluminium housing. Ceiling base installation possible. Available in white, black and grey. Any RAL palette colour available on enquiry. Reflector beams available: 15°, 20°, 30°, 45° and 60°. Maximum power is 30W