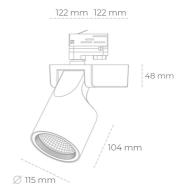

## Spotlight LED

Track mounted LED spotlight. Aluminium housing. Ceiling base installation possible. Available in white, black and grey. Any RAL palette colour available on enquiry. Reflector beams available: 15°, 20°, 30°, 45° and 60°. Maximum power is 30W

## LUMINAIRE

Weight 1,47 [kg]

Protection rating IP , IK , class IP 20, IK 3,

Luminaire colour GREY

Cover Glass

Operating voltage 220-240V 50-60Hz

Note: All data are typical values. Tolerance of measurements +/-10% System features may change with product improvements due to technical advances.