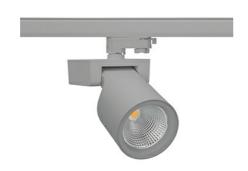

## Spotlight LED

Track mounted LED spotlight. Aluminium housing. Ceiling base installation possible. Available in white, black and grey. Any RAL palette colour available on enquiry. Reflector beams available: 15°, 20°, 30°, 45° and 60°. Maximum power is 30W