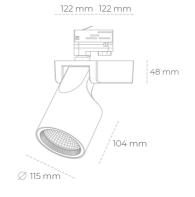

## Spotlight LED

Track mounted LED spotlight. Aluminium housing. Ceiling base installation possible. Available in white, black and grey. Any RAL palette colour available on enquiry. Reflector beams available: 15°, 20°, 30°, 45° and 60°. Maximum power is 30W