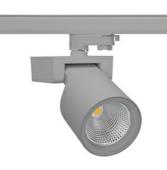

## Spotlight LED

Track mounted LED spotlight. Aluminium housing. Ceiling base installation possible. Available in white, black and grey. Any RAL palette colour available on enquiry. Reflector beams available: 15°, 20°, 30°, 45° and 60°. Maximum power is 30W