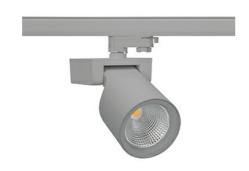

## Spotlight LED

Track mounted LED spotlight. Aluminium housing. Ceiling base installation possible. Available in white, black and grey. Any RAL palette colour available on enquiry. Reflector beams available: 15°, 20°, 30°, 45° and 60°. Maximum power is 30W