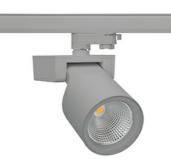

# SPOTLIGHT SNIPER F 935 14W 30° GREY PREMIUM WHITE ON/OFF

Article number: N013-K0001-HE935-HA-S30-ZA01\_350-S3-###

| LED                                  | COB                       |
|--------------------------------------|---------------------------|
| Light colour                         | 3500 [K] PREMIUM<br>WHITE |
| CRI                                  | 90                        |
| Led chip flux                        | 2131 [lm]                 |
| Luminous flux                        | 1704 [lm]                 |
| System power<br>Luminaire Efficiency | 14 [W]                    |
| Beam angle                           | 122 [lm/W]                |
| Controller                           | 30°                       |
| MacAdam                              | ON/OFF                    |
|                                      | 3 SDCM                    |
| UMINAIRE                             |                           |

## LUMINAIRE

| Weight                            | 1,47 [kg]        |
|-----------------------------------|------------------|
| Protection rating IP , IK , class | IP 20, IK 3,     |
| Luminaire colour                  | GREY             |
| Cover                             | Glass            |
| Operating voltage                 | 220-240V 50-60Hz |