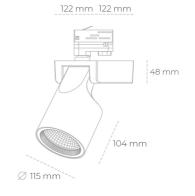

## Spotlight LED

Track mounted LED spotlight. Aluminium housing. Ceiling base installation possible. Available in white, black and grey. Any RAL palette colour available on enquiry. Reflector beams available: 15°, 20°, 30°, 45° and 60°. Maximum power is 30W

## LUMINAIRE

| Weight                            | 1,47 [kg]        |
|-----------------------------------|------------------|
| Protection rating IP , IK , class | IP 20, IK 3,     |
| Luminaire colour                  | GREY             |
| Cover                             | Glass            |
| Operating voltage                 | 220-240V 50-60Hz |