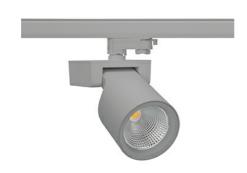

## Spotlight LED

Track mounted LED spotlight. Aluminium housing. Ceiling base installation possible. Available in white, black and grey. Any RAL palette colour available on enquiry. Reflector beams available: 15°, 20°, 30°, 45° and 60°. Maximum power is 30W