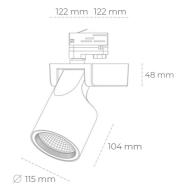

## LUMINAIRE

Weight 1,47 [kg]
Protection rating IP , IK , class IP 20, IK 3,
Luminaire colour GREY
Cover Glass
Operating voltage 220-240V 50-60Hz

## Spotlight LED

Track mounted LED spotlight. Aluminium housing. Ceiling base installation possible. Available in white, black and grey. Any RAL palette colour available on enquiry. Reflector beams available: 15°, 20°, 30°, 45° and 60°. Maximum power is 30W