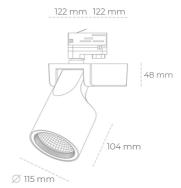

## **LUMINAIRE**

Weight 1,47 [kg]
Protection rating IP , IK , class IP 20, IK 3,
Luminaire colour GREY
Cover Glass
Operating voltage 220-240V 50-60Hz

## Spotlight LED

Track mounted LED spotlight. Aluminium housing. Ceiling base installation possible. Available in white, black and grey. Any RAL palette colour available on enquiry. Reflector beams available: 15°, 20°, 30°, 45° and 60°. Maximum power is 30W