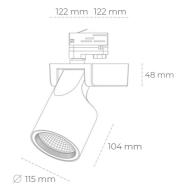

## **LUMINAIRE**

Weight 1,47 [kg]

Protection rating IP , IK , class IP 20, IK 3,

Luminaire colour GREY

Cover Glass

Operating voltage 220-240V 50-60Hz