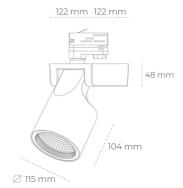

## Spotlight LED

Track mounted LED spotlight. Aluminium housing. Ceiling base installation possible. Available in white, black and grey. Any RAL palette colour available on enquiry. Reflector beams available: 15°, 20°, 30°, 45° and 60°. Maximum power is 30W