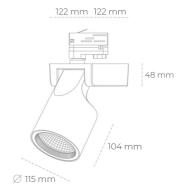

## **LUMINAIRE**

Weight 1,47 [kg]
Protection rating IP , IK , class IP 20, IK 3,
Luminaire colour GREY
Cover Glass
Operating voltage 220-240V 50-60Hz

## Spotlight LED

Track mounted LED spotlight. Aluminium housing. Ceiling base installation possible. Available in white, black and grey. Any RAL palette colour available on enquiry. Reflector beams available: 15°, 20°, 30°, 45° and 60°. Maximum power is 30W