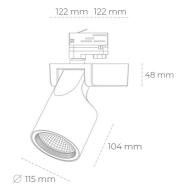

## LUMINAIRE

Weight 1,47 [kg]
Protection rating IP , IK , class IP 20, IK 3,
Luminaire colour GREY
Cover Glass
Operating voltage 220-240V 50-60Hz

## Spotlight LED

Track mounted LED spotlight. Aluminium housing. Ceiling base installation possible. Available in white, black and grey. Any RAL palette colour available on enquiry. Reflector beams available: 15°, 20°, 30°, 45° and 60°. Maximum power is 30W