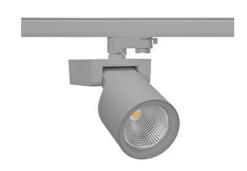

## Spotlight LED

Track mounted LED spotlight. Aluminium housing. Ceiling base installation possible. Available in white, black and grey. Any RAL palette colour available on enquiry. Reflector beams available: 15°, 20°, 30°, 45° and 60°. Maximum power is 30W

## SPOTLIGHT SNIPER F 930 11W 15° GREY PREMIUM WHITE ON/OFF

Article number: N013-K0001-HE930-HA-S15-ZA01\_250-S3-###

LED COB

Light colour 3000 [K] PREMIUM WHITE

CRI

90 Led chip flux

Luminous flux

System power

## LUMINAIRE

Weight 1,47 [kg]

Protection rating IP , IK , class IP 20, IK 3,

Luminaire colour GREY

Cover Glass

Operating voltage 220-240V 50-60Hz

Note: All data are typical values. Tolerance of measurements  $\pm -10\%$  System features may change with product improvements due to technical advances.