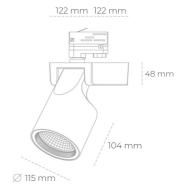

## LUMINAIRE

Weight 1,47 [kg]

Protection rating IP , IK , class IP 20, IK 3,

Luminaire colour GREY

Cover Glass

Operating voltage 220-240V 50-60Hz

Note: All data are typical values. Tolerance of measurements  $\pm -10\%$  System features may change with product improvements due to technical advances.