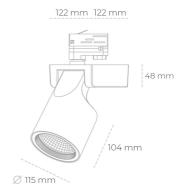

## Spotlight LED

Track mounted LED spotlight. Aluminium housing. Ceiling base installation possible. Available in white, black and grey. Any RAL palette colour available on enquiry. Reflector beams available: 15°, 20°, 30°, 45° and 60°. Maximum power is 30W

## LUMINAIRE

MacAdam

Weight 1,47 [kg]

Protection rating IP , IK , class IP 20, IK 3,

Luminaire colour GREY

Cover Glass

Operating voltage 220-240V 50-60Hz

Note: All data are typical values. Tolerance of measurements +/-10% System features may change with product improvements due to technical advances.