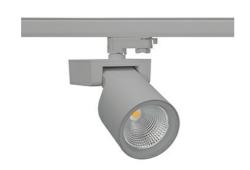

## SPOTLIGHT SNIPER F 957 21W 60° GREY SPECIAL ON/OFF

Article number: N013-K0001-CC957-H5-S60-ZA02\_550-S3-###

LED COB

Light colour 5700 [K] SPECIAL

CRI 90

Led chip flux2788 [lm]Luminous flux2230 [lm]System power21 [W]Luminaire Efficiency106 [lm/W]Beam angle60°ControllerON/OFFMacAdam3 SDCM

## LUMINAIRE

Weight 1,47 [kg]

Protection rating IP , IK , class IP 20, IK 3,

Luminaire colour GREY

Cover Glass

Operating voltage 220-240V 50-60Hz

## Spotlight LED

Track mounted LED spotlight. Aluminium housing. Ceiling base installation possible. Available in white, black and grey. Any RAL palette colour available on enquiry. Reflector beams available: 15°, 20°, 30°, 45° and 60°. Maximum power is 30W