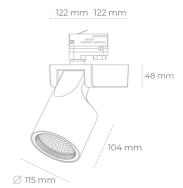

## LUMINAIRE

Weight 1,47 [kg]

Protection rating IP , IK , class IP 20, IK 3,

Luminaire colour GREY

Cover Glass

Operating voltage 220-240V 50-60Hz

## Spotlight LED

Track mounted LED spotlight. Aluminium housing. Ceiling base installation possible. Available in white, black and grey. Any RAL palette colour available on enquiry. Reflector beams available: 15°, 20°, 30°, 45° and 60°. Maximum power is 30W