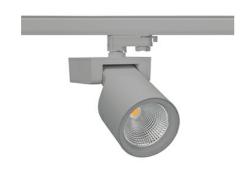

## Spotlight LED

Track mounted LED spotlight. Aluminium housing. Ceiling base installation possible. Available in white, black and grey. Any RAL palette colour available on enquiry. Reflector beams available: 15°, 20°, 30°, 45° and 60°. Maximum power is 30W