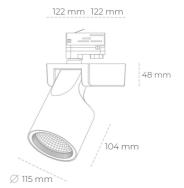

Luminaire colour GREY

Cover Glass

Operating voltage 220-240V 50-60Hz

## Spotlight LED

Track mounted LED spotlight. Aluminium housing. Ceiling base installation possible. Available in white, black and grey. Any RAL palette colour available on enquiry. Reflector beams available: 15°, 20°, 30°, 45° and 60°. Maximum power is 30W